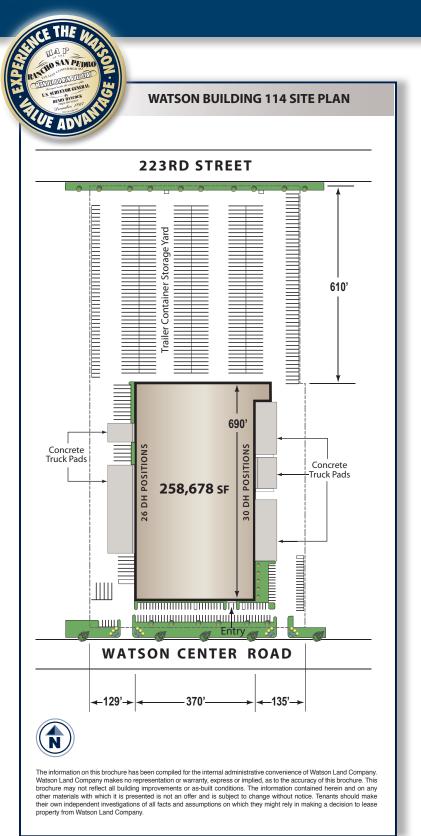

### **SPECIFICATIONS**

BUILDING SIZE: 258,678 SF

**OFFICE SIZE:** 5,500 SF

**LAND SIZE:** 439,085 SF (Plus 367,646 SF Storage Yard)

**POWER:** 2,000 amps, 277/480 volts,

3 phase, 4 wire

WAREHOUSE LIGHTING: T5 Fluorescent

SPRINKLER SYSTEM: .33 GPM/3,000 SF

and .45 GPM/3,000 SF

PARKING SPACES: 132 (Expandable)

**MINIMUM CLEARANCE: 25'** 

**DOCK HIGH TRUCK POSITIONS: 56** 

**GROUND LEVEL RAMP: 3** 

BAY SPACING: 64' x 28' Typical