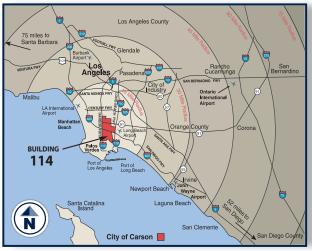

Master Planned Center

Close to Ports of Los Angeles, Long Beach and Los Angeles International Airport

Convenient access to the San Diego (405), Harbor (110), Long Beach (710), Artesia (91) and Terminal Island (103) Freeways

Near Intermodal Container Transfer Facility