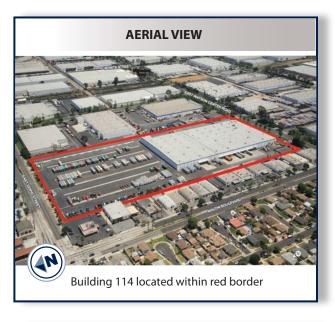

Master Planned Center

Close to Ports of Los Angeles, Long Beach and Los Angeles International Airport

Convenient access to the San Diego (405), Harbor (110), Long Beach (710), Artesia (91) and Terminal Island (103) Freeways

Near Intermodal Container Transfer Facility